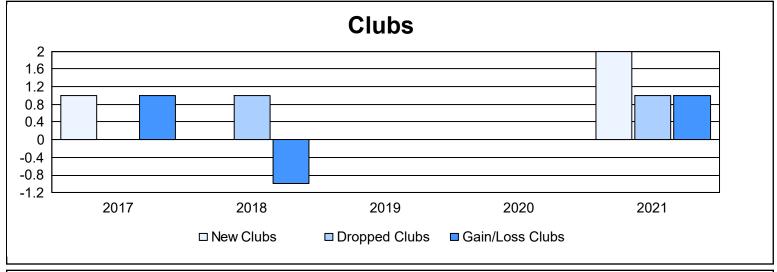

District 20 E1 As of June 2021 Cumulative

| Year      | New<br>Clubs | Dropped<br>Clubs | Gain/<br>Loss<br>Clubs | New<br>Members | Charter<br>Members | Reinstate<br>Members | Transfer<br>Members | Total<br>Member<br>Added | Total<br>Members<br>Dropped | Gain/<br>Loss<br>Members |
|-----------|--------------|------------------|------------------------|----------------|--------------------|----------------------|---------------------|--------------------------|-----------------------------|--------------------------|
| 2016-2017 | 1            | 0                | 1                      | 90             | 21                 | 6                    | 5                   | 122                      | 115                         | 7                        |
| 2017-2018 | 0            | 1                | -1                     | 95             | 0                  | 2                    | 4                   | 101                      | 137                         | -36                      |
| 2018-2019 | 0            | 0                | 0                      | 84             | 0                  | 9                    | 5                   | 98                       | 111                         | -13                      |
| 2019-2020 | 0            | 0                | 0                      | 69             | 2                  | 6                    | 0                   | 77                       | 92                          | -15                      |
| 2020-2021 | 2            | 1                | 1                      | 76             | 49                 | 8                    | 0                   | 133                      | 144                         | -11                      |
| Average   | 1            | 0                | 0                      | 83             | 14                 | 6                    | 3                   | 106                      | 120                         | -14                      |